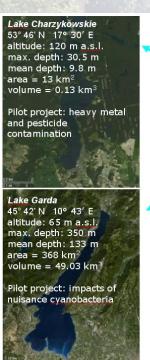

9 partners from: Italy, Austria, Poland, Hungary SFI Lakes: Garda (IT), Neusiedl (AU), Charziekowskie (PL), Balaton (HU)