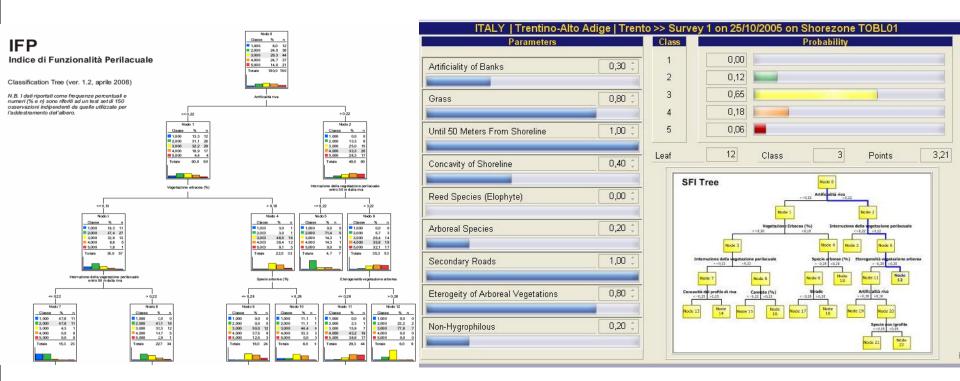

### Index of Fluvial Functionality

What is new? Advantages IFF & SFI Report

IFF

IFF in Italy
SFI
SFI in Europe
Eulakes
Silmas
Future steps

• IFF data produces a photo of the functional status of a river and can be elaborated to extract more information on the complexity of the system.

#### Looks at:

- Surrounding territory
- Riparian vegetation
- Hydric condition and river substratum
- Morphological condition
- Detritus and periphyton presence
- Macrobenthonic community

### Shorezone Functionality Index

What is new?
Advantages
IFF & SFI
Report
IFF
IFF in Italy

**SFI** 

SFI in Europe Eulakes Silmas Future steps

Since 2009

### Looks at:

- Topography
- Surronding land use
- morphology
- Socio-economic parameters
- •Riparian vegetation type and composition
- Vegetation continuity