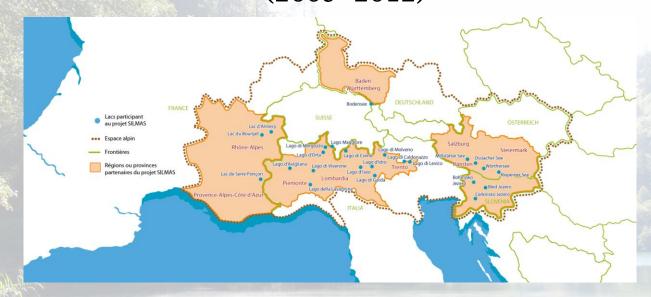

## SFI in Europe: SILMAS

What is new?
Advantages
IFF & SFI
Report
IFF
IFF in Italy
SFI
SFI in Europe
Eulakes
Silmas

Future steps

Sustainable Instrument for Lake Management in Alpine Space (2009–2012)

14 partners from: Italy, France, Austria, Germany and Slovenia

SFI Lakes: Levico (IT), Caldonazzo (IT), Wothersee (AU), Millstätter See (AU), Bohini (SL), Bled (SL)