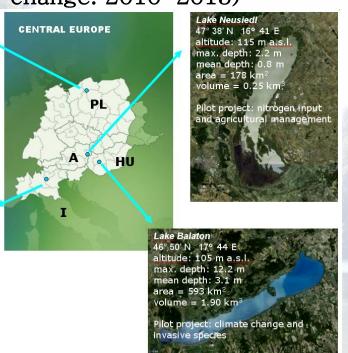

9 partners from: Italy, Austria, Poland, Hungary SFI Lakes: Garda (IT), Neusiedl (AU), Charziekowskie (PL), Balaton (HU)