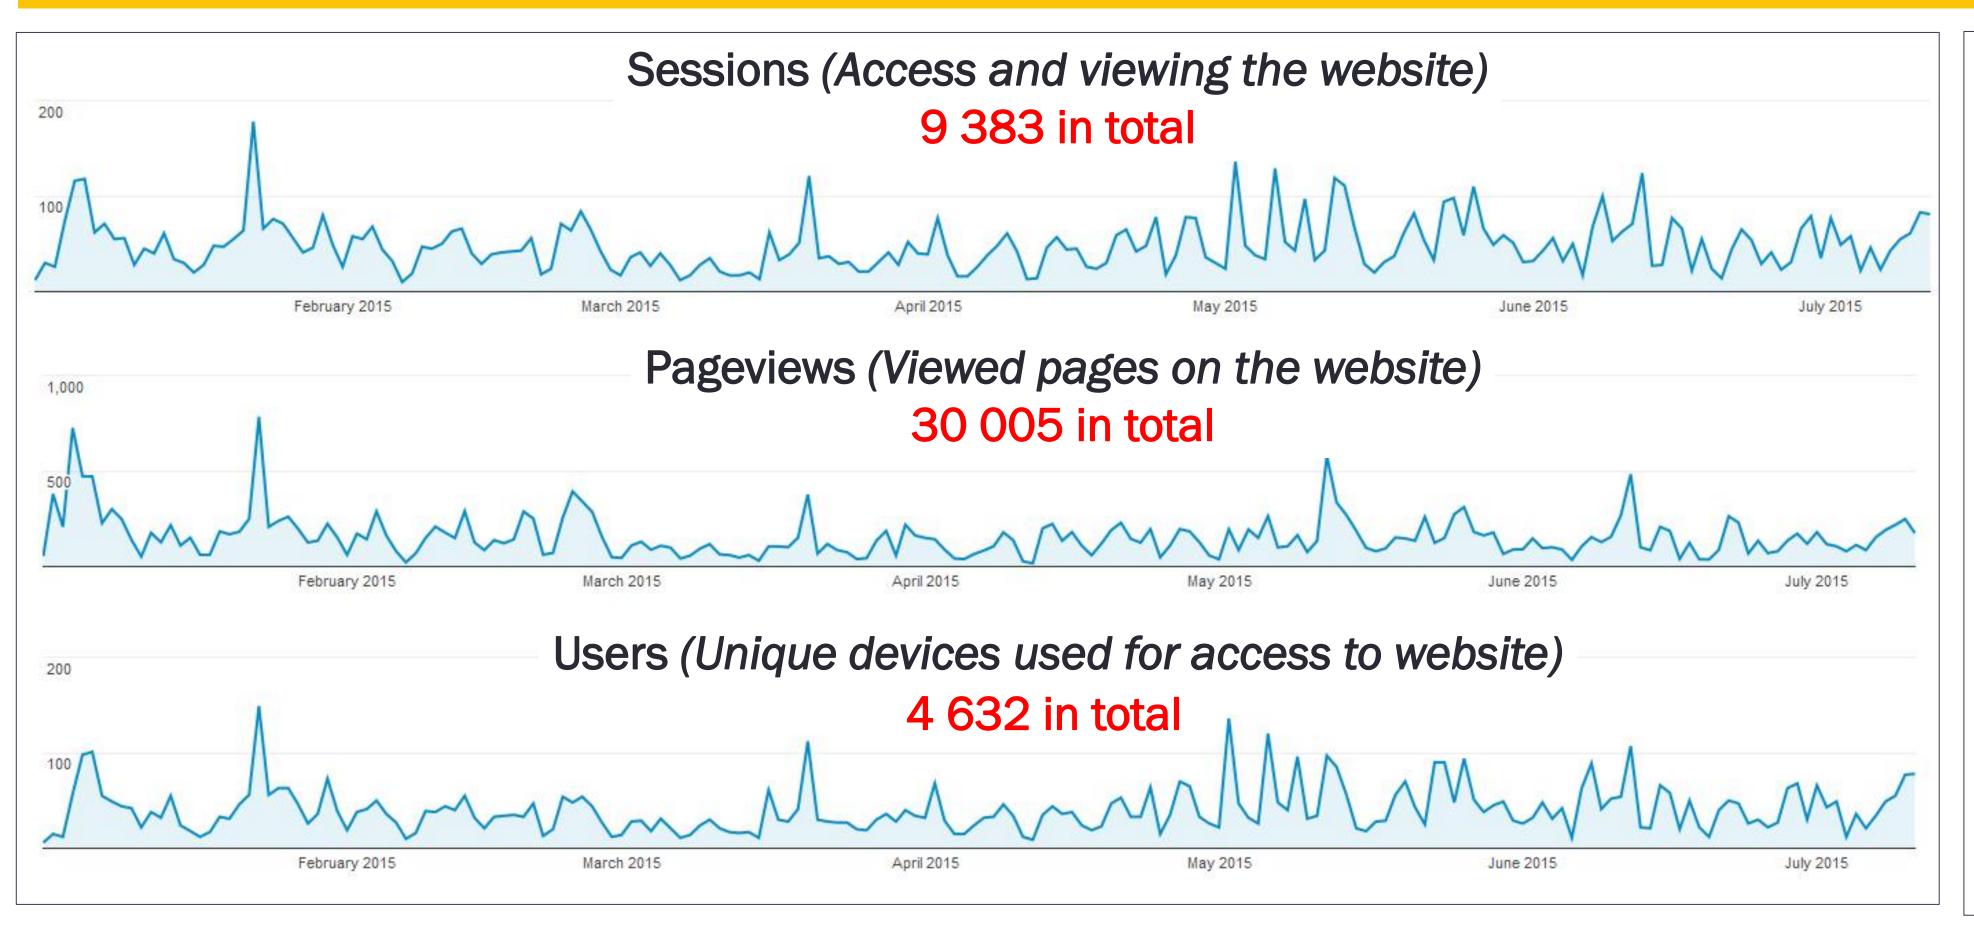

# Overview

- The total number of accesses to website was 9 383.
- The accesses were handled from 4 632 different devices.
- The website was visited from 62 different countries.
- The most accesses were done from Czech Republic, but the most unique users were from USA.
- All users spent together more than 985 hours by viewing the website.
- The most favourite internet browser of Geoscience students is Google Chrome