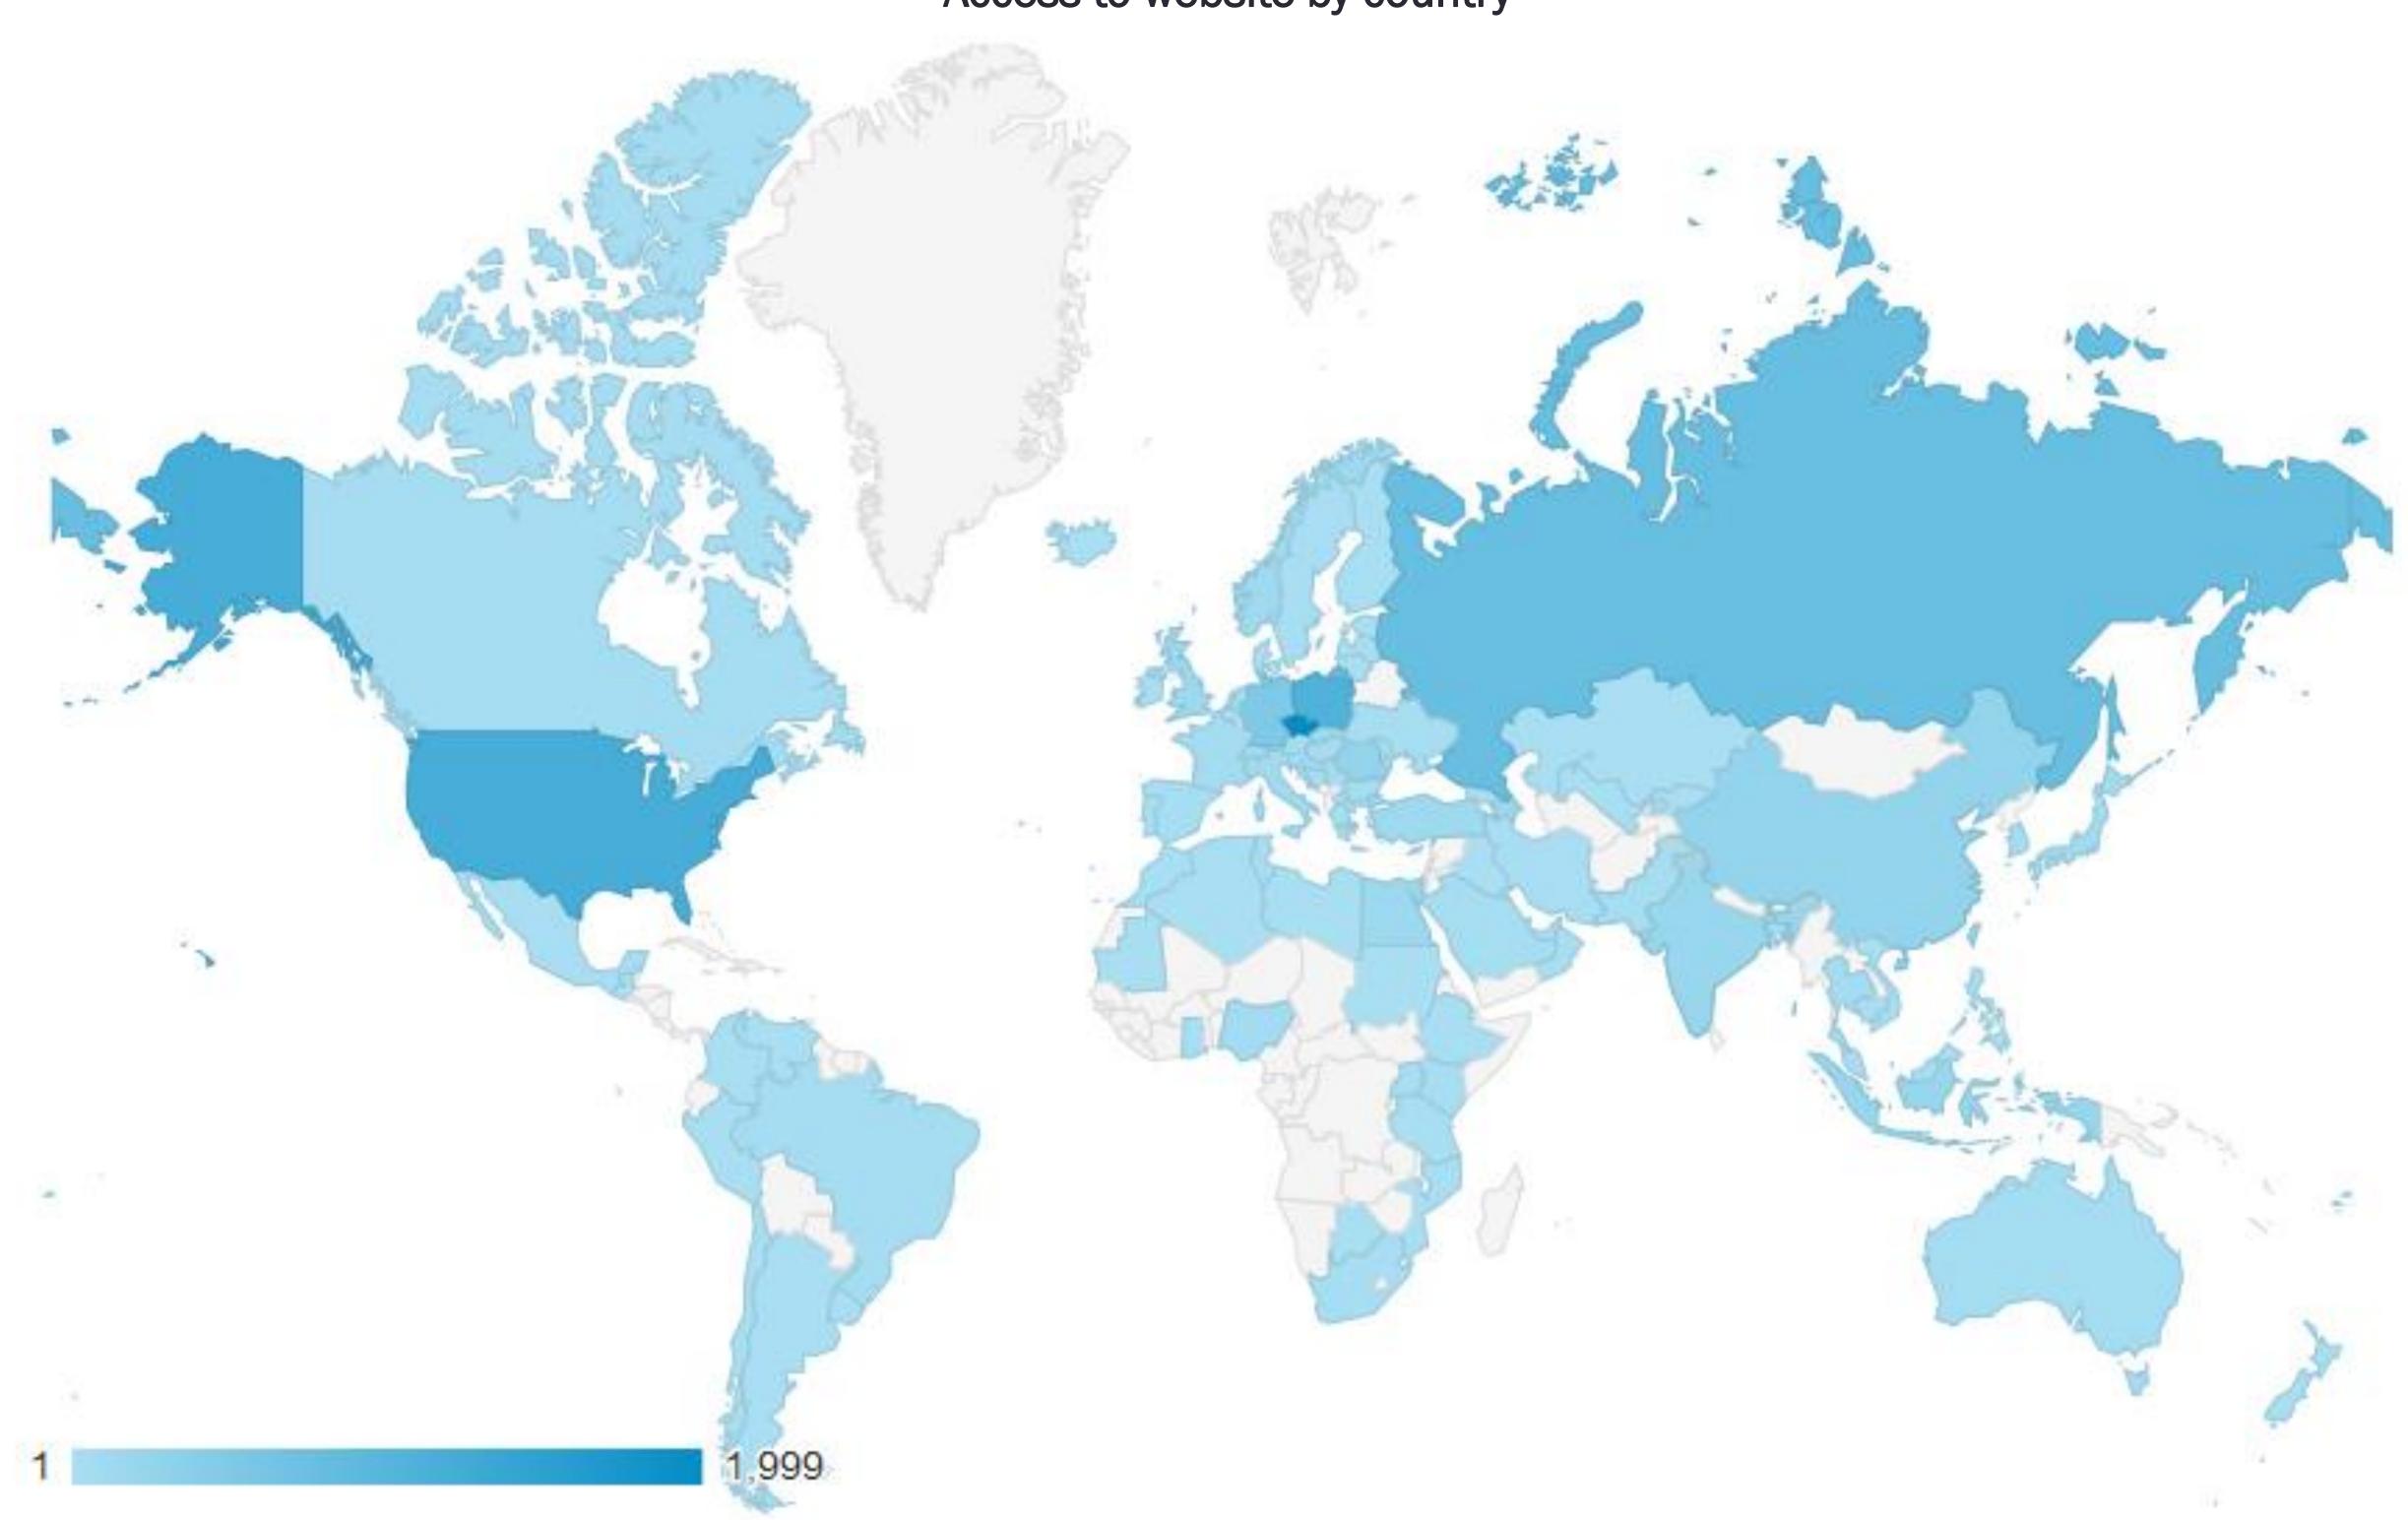

# Overview

- The total number of accesses to website was 9 383.
- The accesses were handled from 4 632 different devices.
- The website was visited from 62 different countries.
- The most accesses were done from Czech Republic, but the most unique users were from USA.
- All users spent together more than 985 hours by viewing the website.
- The most favourite internet browser of Geoscience students is Google Chrome

# Access to website by country

| Access to website    | Acquisition                             |                                           |                                         | Behavior                              |                                               |
|----------------------|-----------------------------------------|-------------------------------------------|-----------------------------------------|---------------------------------------|-----------------------------------------------|
| by country           | Sessions                                | % New Sessions                            | New Users                               | Pages / Session                       | Avg. Session Duration                         |
|                      | 9 386<br>% of Total: 100.00%<br>(9 386) | 48.37%<br>Avg for View: 48.06%<br>(0.64%) | 4 540<br>% of Total: 100.64%<br>(4 511) | 3.20<br>Avg for View: 3.20<br>(0.00%) | 00:06:18<br>Avg for View: 00:06:18<br>(0.00%) |
| 1. La Czech Republic | 1 999 (21.30%)                          | 18.36%                                    | 367 (8.08%)                             | 4.53                                  | 00:09:05                                      |
| 2. United States     | <b>1 192</b> (12.70%)                   | 93.88%                                    | 1 119 (24.65%)                          | 1.53                                  | 00:01:09                                      |
| 3. Poland            | 1 073 (11.43%)                          | 39.42%                                    | 423 (9.32%)                             | 3.23                                  | 00:05:18                                      |
| 4. Russia            | <b>792</b> (8.44%)                      | 18.43%                                    | 146 (3.22%)                             | 2.23                                  | 00:16:56                                      |
| 5. Germany           | <b>523</b> (5.57%)                      | 48.18%                                    | 252 (5.55%)                             | 3.59                                  | 00:04:25                                      |
| 6. (not set)         | 394 (4.20%)                             | 97.21%                                    | 383 (8.44%)                             | 1.20                                  | 00:00:30                                      |
| 7. China             | 272 (2.90%)                             | 58.09%                                    | 158 (3.48%)                             | 3.02                                  | 00:04:43                                      |
| 8. Romania           | <b>259</b> (2.76%)                      | 32.05%                                    | 83 (1.83%)                              | 3.92                                  | 00:07:14                                      |
| 9. Taiwan            | 228 (2.43%)                             | 14.04%                                    | 32 (0.70%)                              | 3.88                                  | 00:07:47                                      |
| 0. Indonesia         | 208 (2.22%)                             | 65.38%                                    | 136 (3.00%)                             | 3.38                                  | 00:06:19                                      |